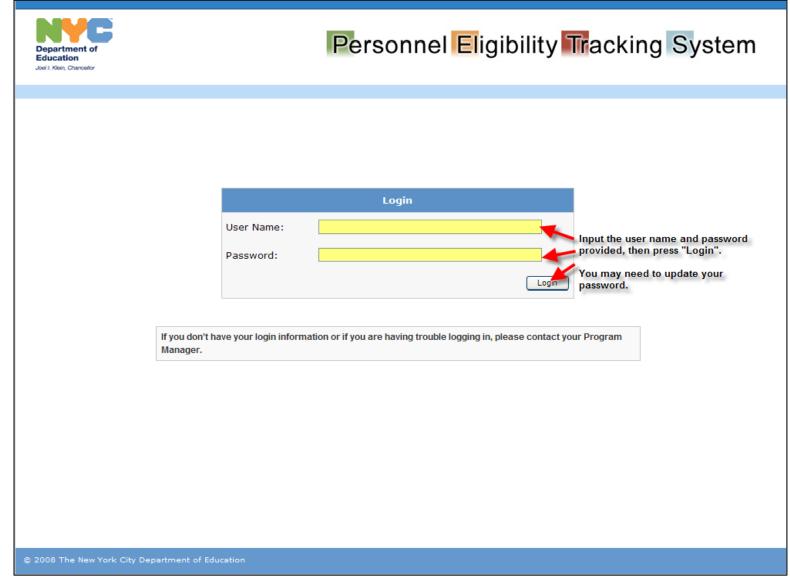

### PETS ver. 2.0

#### A Visual Quick-Help Guide To Get You Going



### Logging into PETS





### Adding Employees to Your PETS Roster



### The Bulletin Board will give you an update on your contracts. Here you can add employees to rosters

| illetin Boa         | <sup>rd</sup><br>Joard - Vend | Click on "I<br>Roster",<br>"Add Employee | Then<br>loyee" je Vendor Repor    | ts Support                   | Logger<br>ESchlenoff, PETS<br>Logout |
|---------------------|-------------------------------|------------------------------------------|-----------------------------------|------------------------------|--------------------------------------|
| ontract #           | <u>Vendor</u>                 |                                          | Program Type                      | Eligible Employees on Roster | Ineligible Employees on Roster       |
| 112222              | TestingV