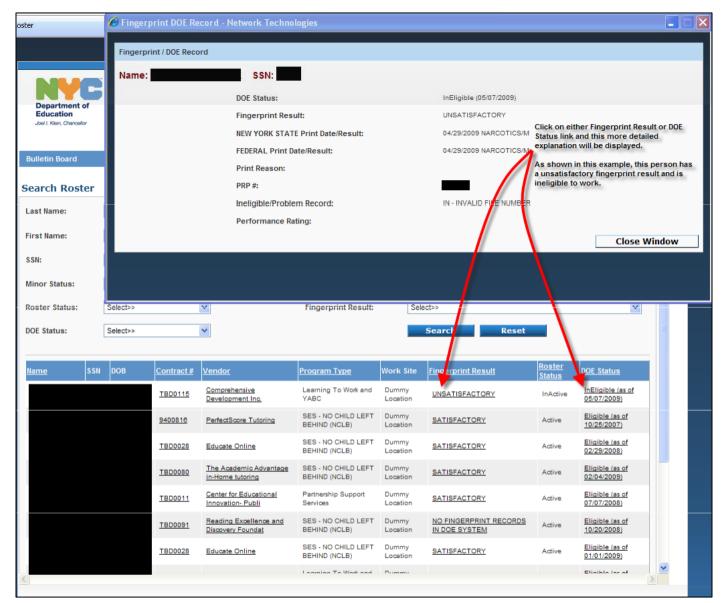

### Find Your Employee

|              | his screen can |                            |                                             |                                      |                   |                                           |                         | Logge                          |
|--------------|----------------|----------------------------|---------------------------------------------|--------------------------------------|-------------------|-------------------------------------------|-------------------------|--------------------------------|
| lletin Board |                | be used to g<br>age Roster | we you a quick-look to det<br>Manage Vend   |                                      |                   | llts, current roster status an<br>Support | d DOE eligib            | ility. ESchlenoff, PETS        |
|              |                |                            |                                             |                                      |                   |                                           |                         |                                |
| arch Roster  | alaat          |                            |                                             | Combroat # 1                         |                   |                                           |                         |                                |
| t Name:      | clark          |                            |                                             | Contract # :                         |                   |                                           |                         |                                |
| t Name:      |                |                            |                                             | Vendor:                              | Selec             | #>>                                       |                         | *                              |
| :            |                |                            |                                             | Program Type:                        | Selec             | xt>>                                      |                         | <b>v</b>                       |
| or Status:   | Select>>       |                            | *                                           | Work site:                           | Selec             | *>>                                       |                         | ~                              |
| ter Status:  | Select>>       |                            | *                                           | Fingerprint Result:                  | Selec             | :t>>                                      |                         | ~                              |
| Status       | Select>>       |                            | ¥                                           |                                      |                   | Search Reset                              |                         |                                |
|              |                |                            |                                             |                                      |                   |                                           |                         |                                |
| ne SSM       | N DOB          | <u>Contract #</u>          | <u>Vendor</u>                               | <u>Program Type</u>                  | Work Site         | Fingerprint Result                        | <u>Roster</u><br>Status | <u>DOE Status</u>              |
|              |                | TBD0115                    | Comprehensive<br>Development Inc.           | Learning To Work and<br>YABC         | Dummy<br>Location | UNSATISFACTORY                            | InActive                | InEligible (as of 05/07/2009)  |
|              |                | 9400816                    | PerfectScore Tutoring                       | SES - NO CHILD LEFT<br>BEHIND (NCLB) | Dummy<br>Location | SATISFACTORY                              | Active                  | Eligible (as of 10/25/2007)    |
| _            |                | TBD0028                    | Educate Online                              | SES - NO CHILD LEFT<br>BEHIND (NCLB) | Dummy<br>Location | SATISFACTORY                              | Active                  | Eligible (as of 02/29/2008)    |
|              |                |                            | The Academic Advantage<br>in-Home tutoring  | SES - NO CHILD LEFT<br>BEHIND (NCLB) | Dummy<br>Location | SATISFACTORY                              | Active                  | Eligible (as of 02/04/2009)    |
|              |                | TBD0080                    | In-Home totoring                            |                                      |                   |                                           |                         |                                |
|              |                | TBD0080                    | Center for Educational<br>Innovation- Publi | Partnership Support<br>Services      | Dummy<br>Location | SATISFACTORY                              | Active                  | Eligible (as of<br>07/07/2008) |

#### If You Want More Details