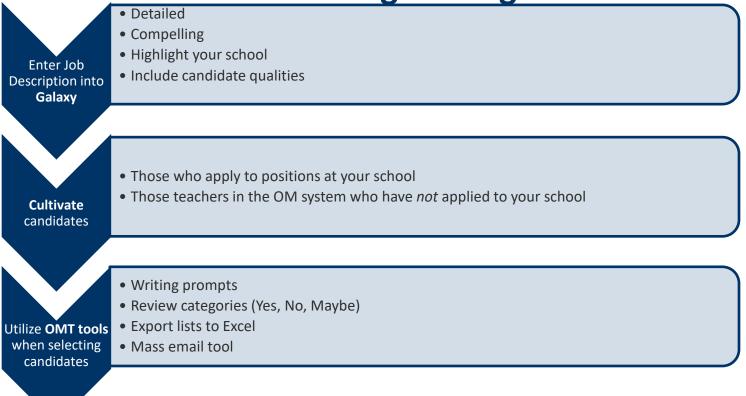

#### **OVERVIEW**

*OMT Job/Vacancy Description* Enter an OMT job/vacancy description using up to 500 characters in free form text that will appear on the vacancy as advertised in OMT.

2