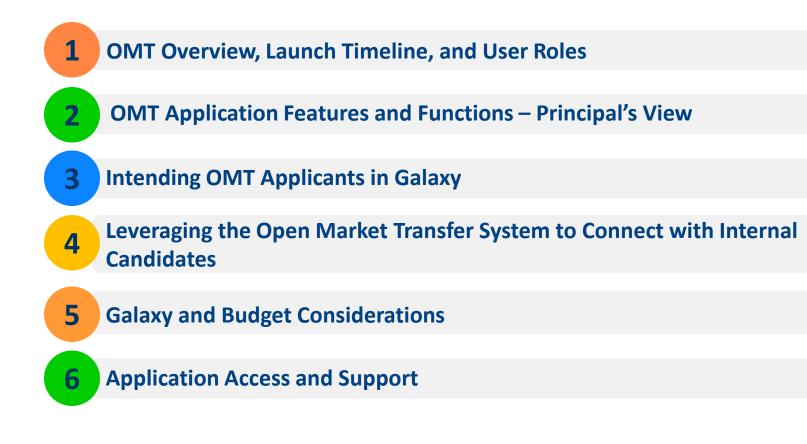

### **Agenda- Open Market 2025 Launch Presentation**

#### **1** OMT Overview, Launch Timeline, and User Roles

What is a Principal's Role in OMT?

- Enter vacancies in Galaxy including detailed descriptions which are then available in the Open Market Transfer System
- View detailed profiles of school based-staff seeking transfer to your school, including:
  - Resume, Cover letter & Applicant Statements
  - State Certification & City License Information
  - Probation Status
  - Rating History
  - Seniority
  - Service History
- Filter and search for school-based staff who have applied to your school
  - School-based staff can apply to published vacancies and/or directly to schools by DBN
- Send email communication to applicants
- Begin the transfer process in Galaxy by adding the intended employee's information
- Generate and sign OMT Agreement Form (principal and teacher). Maintain a copy at school

#### **1** OMT Overview, Launch Timeline, and User Roles

What is an HR Director's Role in OMT?

- Assist Principals in creating vacancies in Galaxy with detailed vacancy information
- Help navigate the OMT system and answer any questions
- May assist the principal to identify and screen qualified applicants who have applied to schools and vacancies.
- Provide technical support and escalate issues

#### **OMT Application Features and Functions – Principal's View**

### **OMT** Application Features and Functions – Principal's View