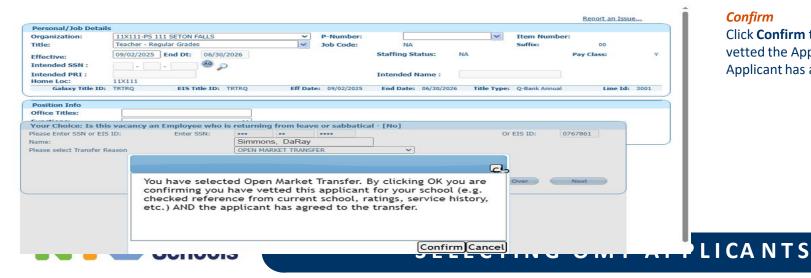

#### Selecting/Intending OMT Applicants in Galaxy:

After the OMT applicant has been intended, the Galaxy Personnel Details screen will display the transfer type "Open Market Transfer".

Once you initiate a transaction to intend the applicant in Galaxy, there will be a fully populated OMT Agreement available. The OMT Agreement must be signed by both the Principal and Applicant to finalize the transfer and make it official.

Please remember, after you have identified a candidate that you would like to hire, you must initiate the appropriate transaction in Galaxy in a **timely manner**, to allow the candidate's former school sufficient time to fill his/her vacancy.