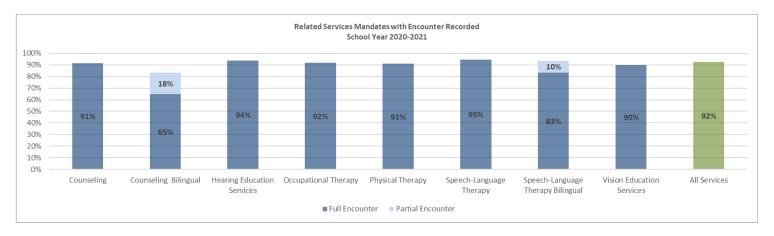

ections of the bars ("full encounter") reflect services for which a provider certified in SESIS that they held a session with a student consistent with the duration, setting (group/individual) and language of the student's IEP recommendation, during the 2020-21 school year.

The lighter sections of the bars ("partial encounter") for bilingual speech-language therapy and bilingual counseling reflect services for which a provider certified in SESIS that they held a session with a student consistent with the duration and setting (group/individual) of the student's IEP recommendation but not in the recommended language (as may be necessary due to shortages of bilingual providers), during the 2020–21 school year.

Due to incompleteness of available data, frequency of service is not reflected.



#### SCHOOL YEAR 2020-2021 NUMBER & PERCENTAGE OF RELATED SERVICE RECOMMENDATIONS WITH ENCOUNTER RECORDED

| Related Services Recommendation Type | Full Encounter | Percent Full<br>Encounter | Partial Encounter | Percent Partial<br>Encounter | No Encounter | Percent No<br>Encounter |
|--------------------------------------|----------------|---------------------------|-------------------|------------------------------|--------------|-------------------------|
| Counseling Services                  | 69516          | 91%                       | 0                 | 0%                           | 6658         | 9%                      |
| Counseling Services Bilingual        | 860            | 65%                       | 244               | 18%                          | 223          | 17%