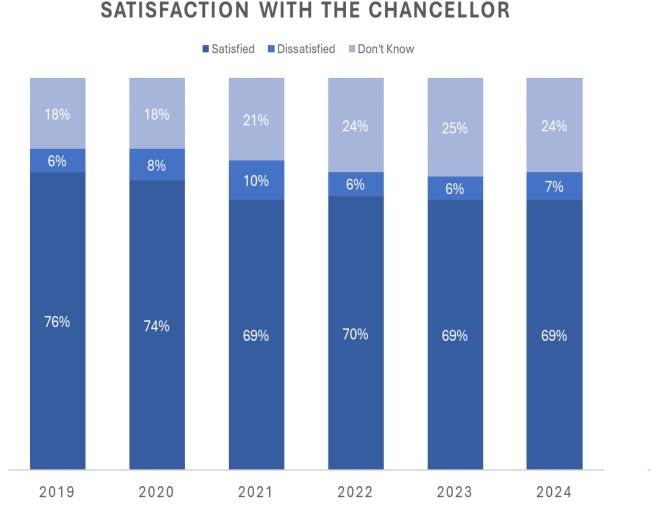

#### Families Report Similar Satisfaction with the Schools Chancellor and the Panel for Education Policy

#### Teachers Report Similar Satisfaction with the Schools Chancellor and the Panel for Education

Eric Adams Mayor