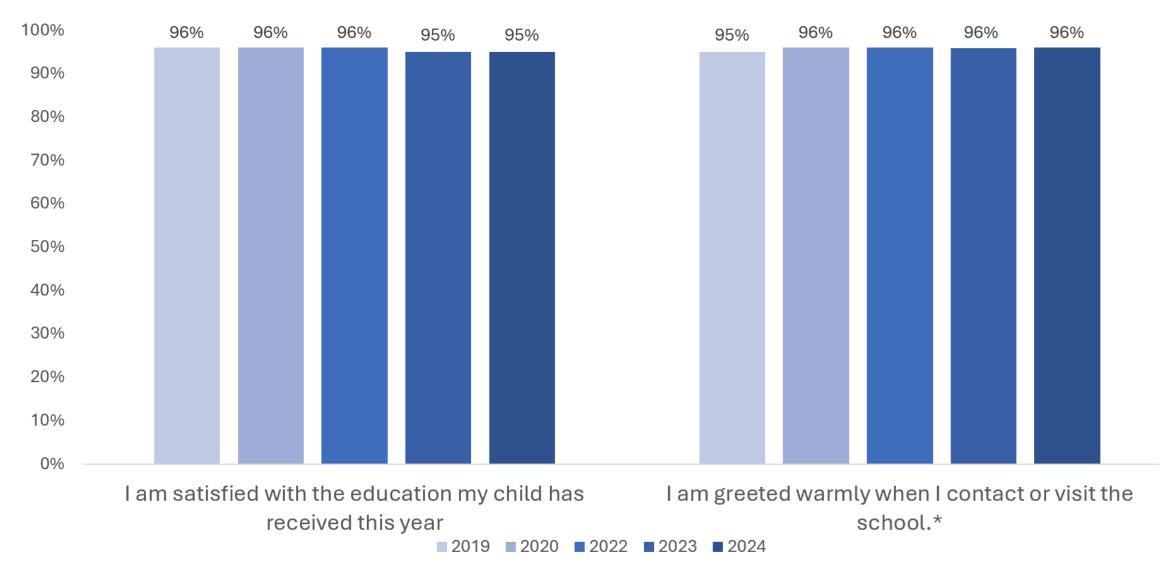

#### School Families' Satisfaction Over Time Remains Consistent and Generally High