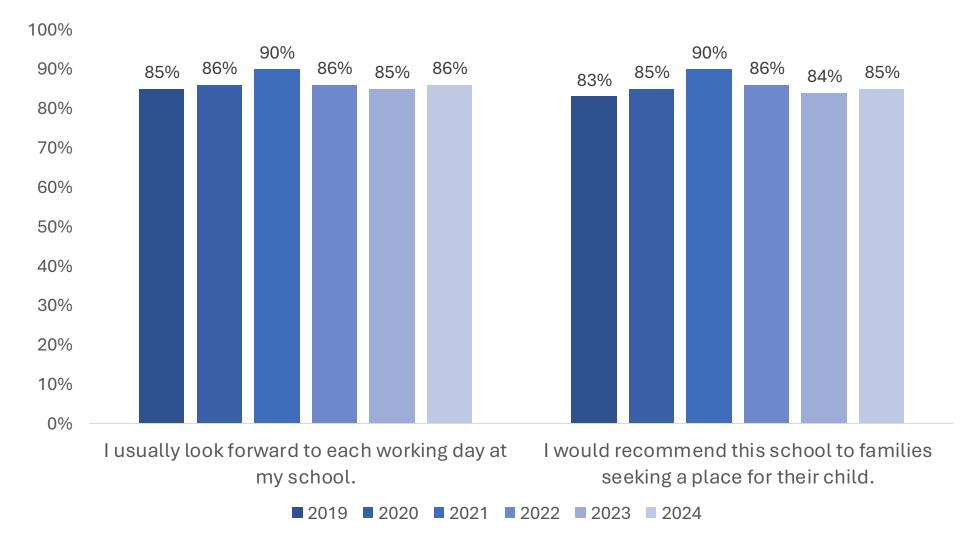

#### Teachers' Reported Similar Satisfaction Over Time and Willingness to Recommend Their School to Families