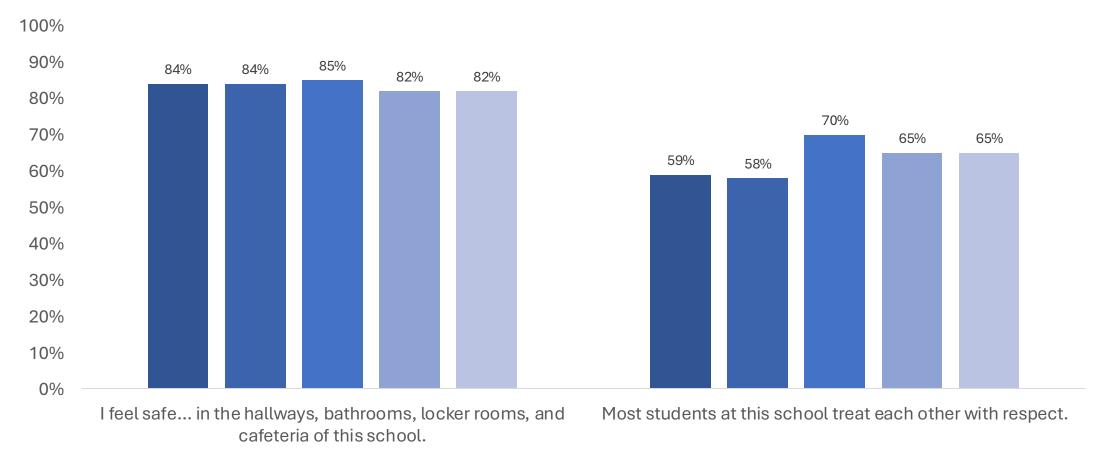

### **Student Perspective on Safety and Respect**

■ 2019 ■ 2020 ■ 2022 ■ 2023 ■ 2024

\*2021 data was excluded as students were for the most part learning remotely.