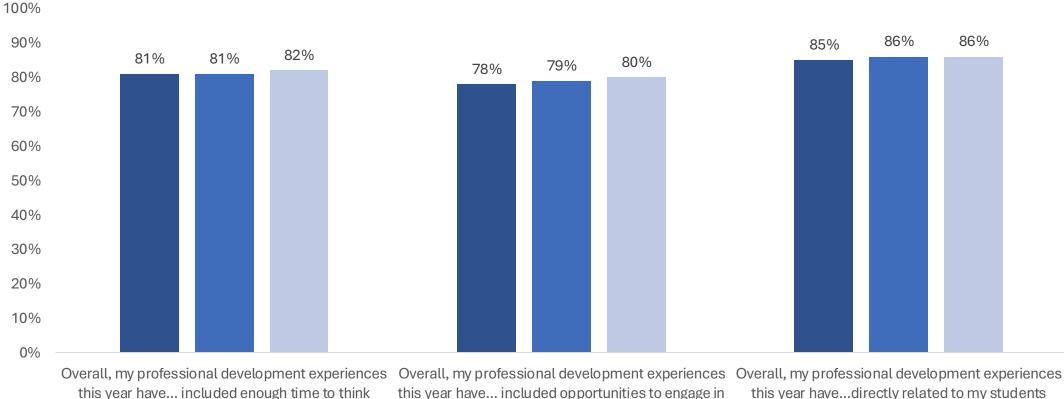

#### **Teachers' Reported Similar Satisfaction with the Quality of Their Professional Development Experiences this Year**

carefully about, try, and evaluate new ideas.

this year have... included opportunities to engage in inquiry based, professional collaboration with peers and/or mentors from other schools.

this year have...directly related to my students needs.

2022 2023 2024