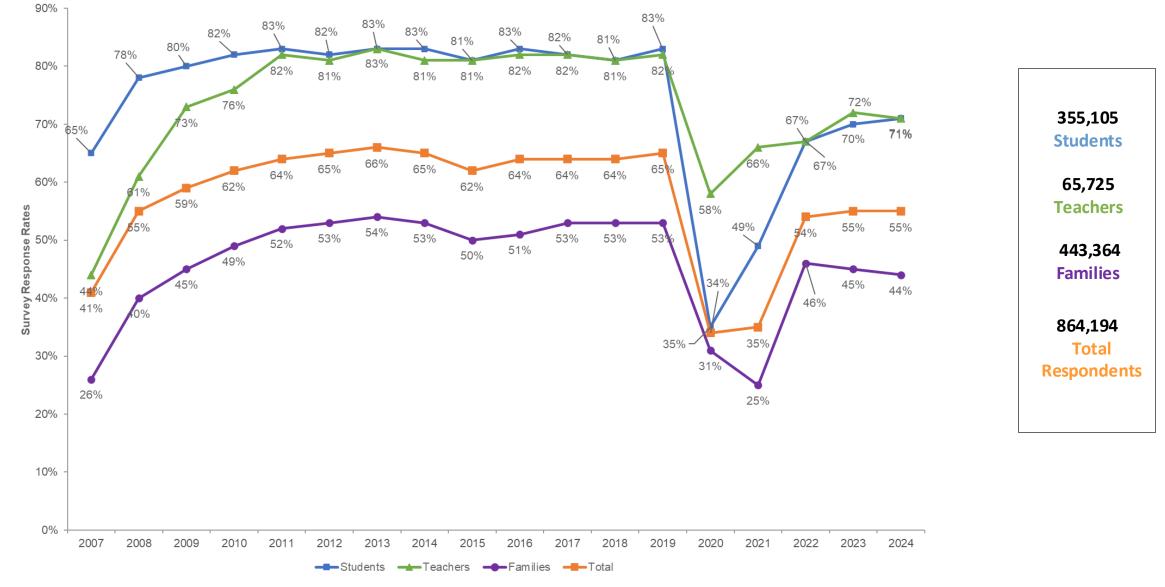

#### 2024 NYC School Survey response rates were lower than the pre-pandemic years, but more students completed the survey

**Public** Data includes all schools that participated in the survey (including D75 and charter). These response rates do not include birth to 5 program participation.