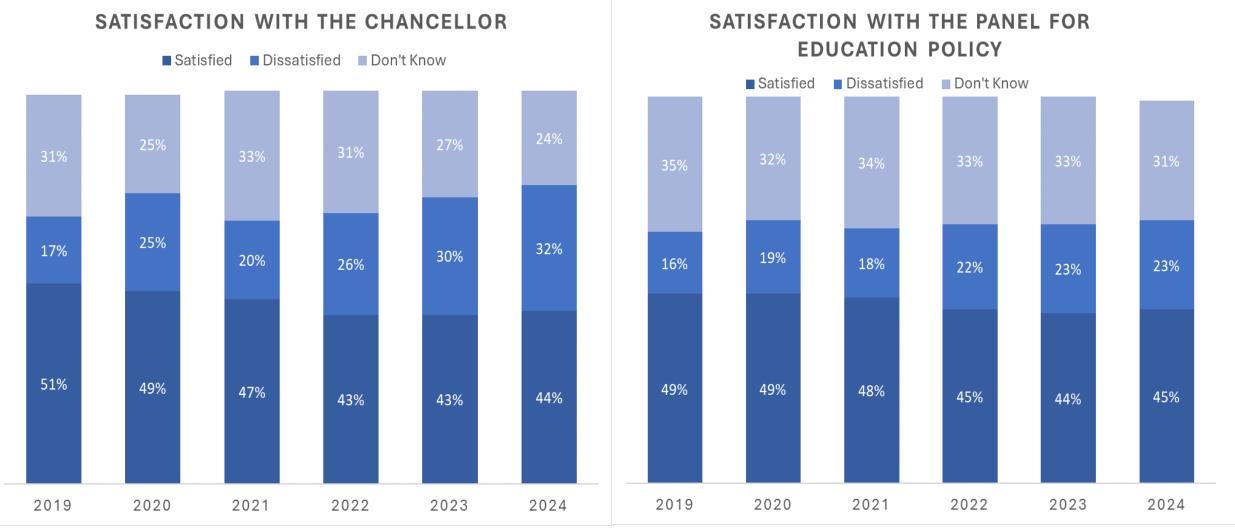

#### Families Report Similar Satisfaction with the Schools Chancellor and the Panel for Education Policy

#### SATISFACTION WITH THE PANEL FOR EDUCATION POLICY

#### Teachers Report Similar Satisfaction with the Schools Chancellor and the Panel for Education

Eric Adams Mayor