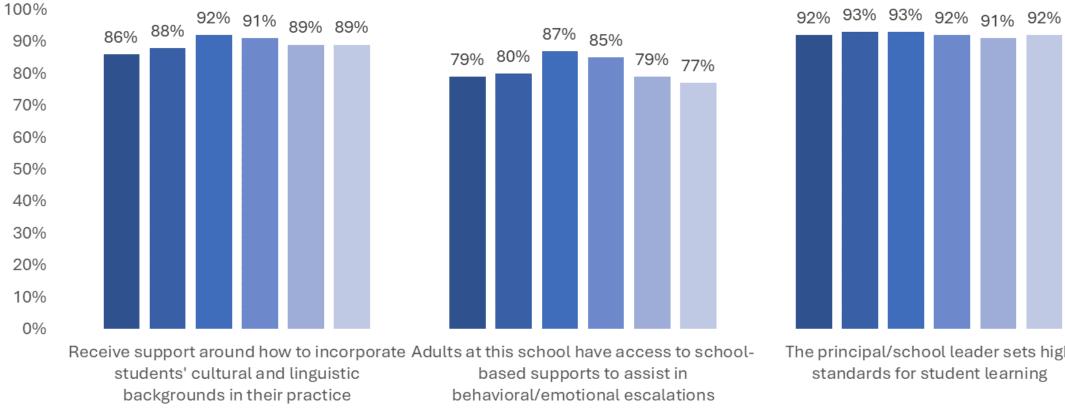

#### **Teachers' Perspective on Learning Environment in** their Schools

The principal/school leader sets high standards for student learning

2020 2021 2022 2023 2024 2019