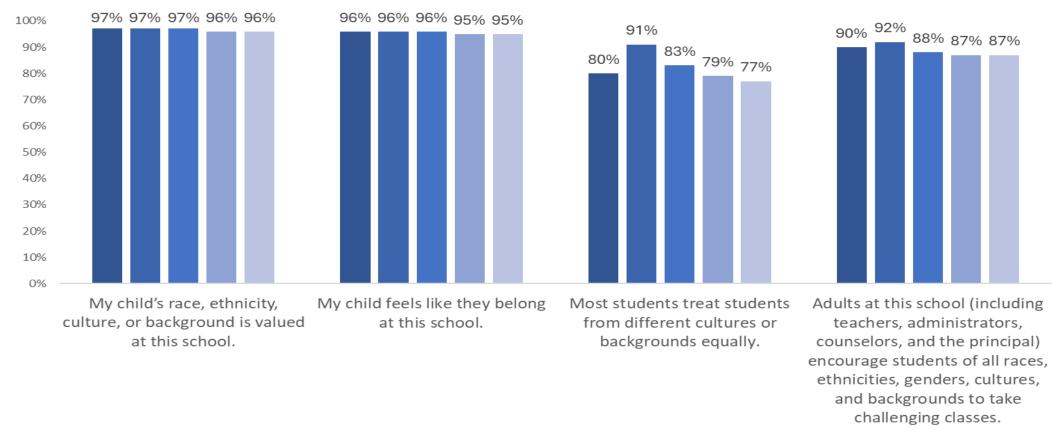

# Questions that Sought to Capture Experience with an Equitable Environment

■ 2020 ■ 2021 ■ 2022 ■ 2023 ■ 2024

Student