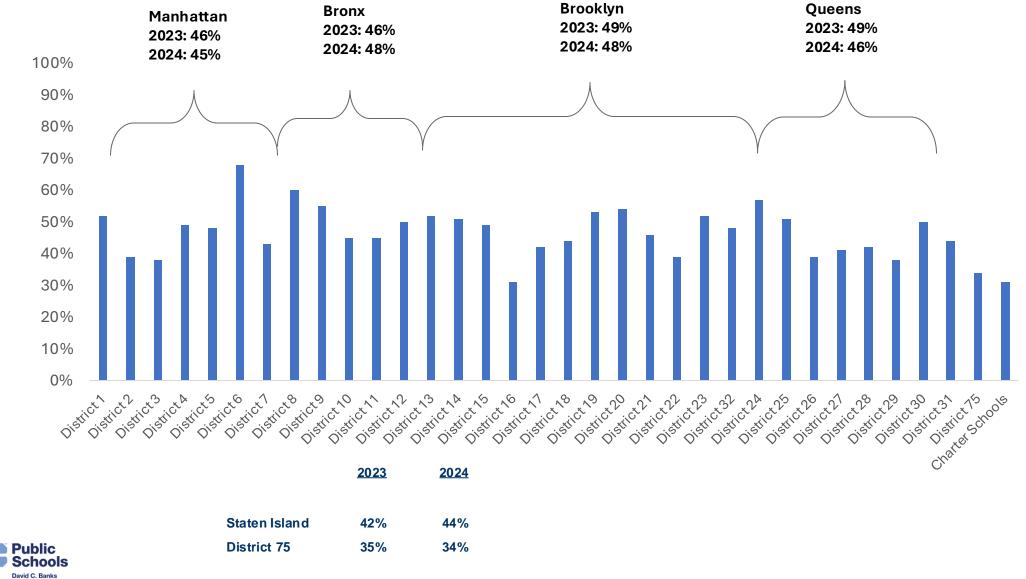

## **2024 Family Survey Participation Citywide**

**Charter Schools** 

32%

31%

Family Response Rates

Eric Adam Mayor

Chancellor

3