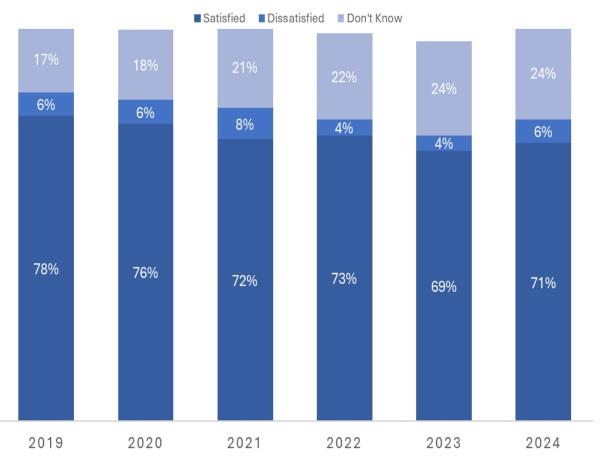

#### Families Report Similar Satisfaction with the Schools Chancellor and the Panel for Education Policy

#### Teachers Report Similar Satisfaction with the Schools Chancellor and the Panel for Education

Eric Adams Mayor