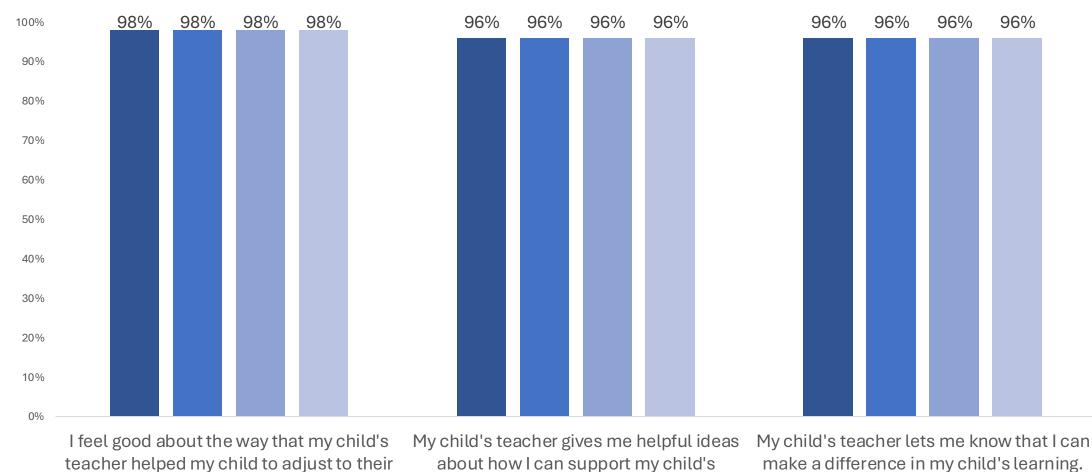

#### Like Previous Years, Families Identify "Stronger Enrichment Programs" as the Most Requested School Improvement